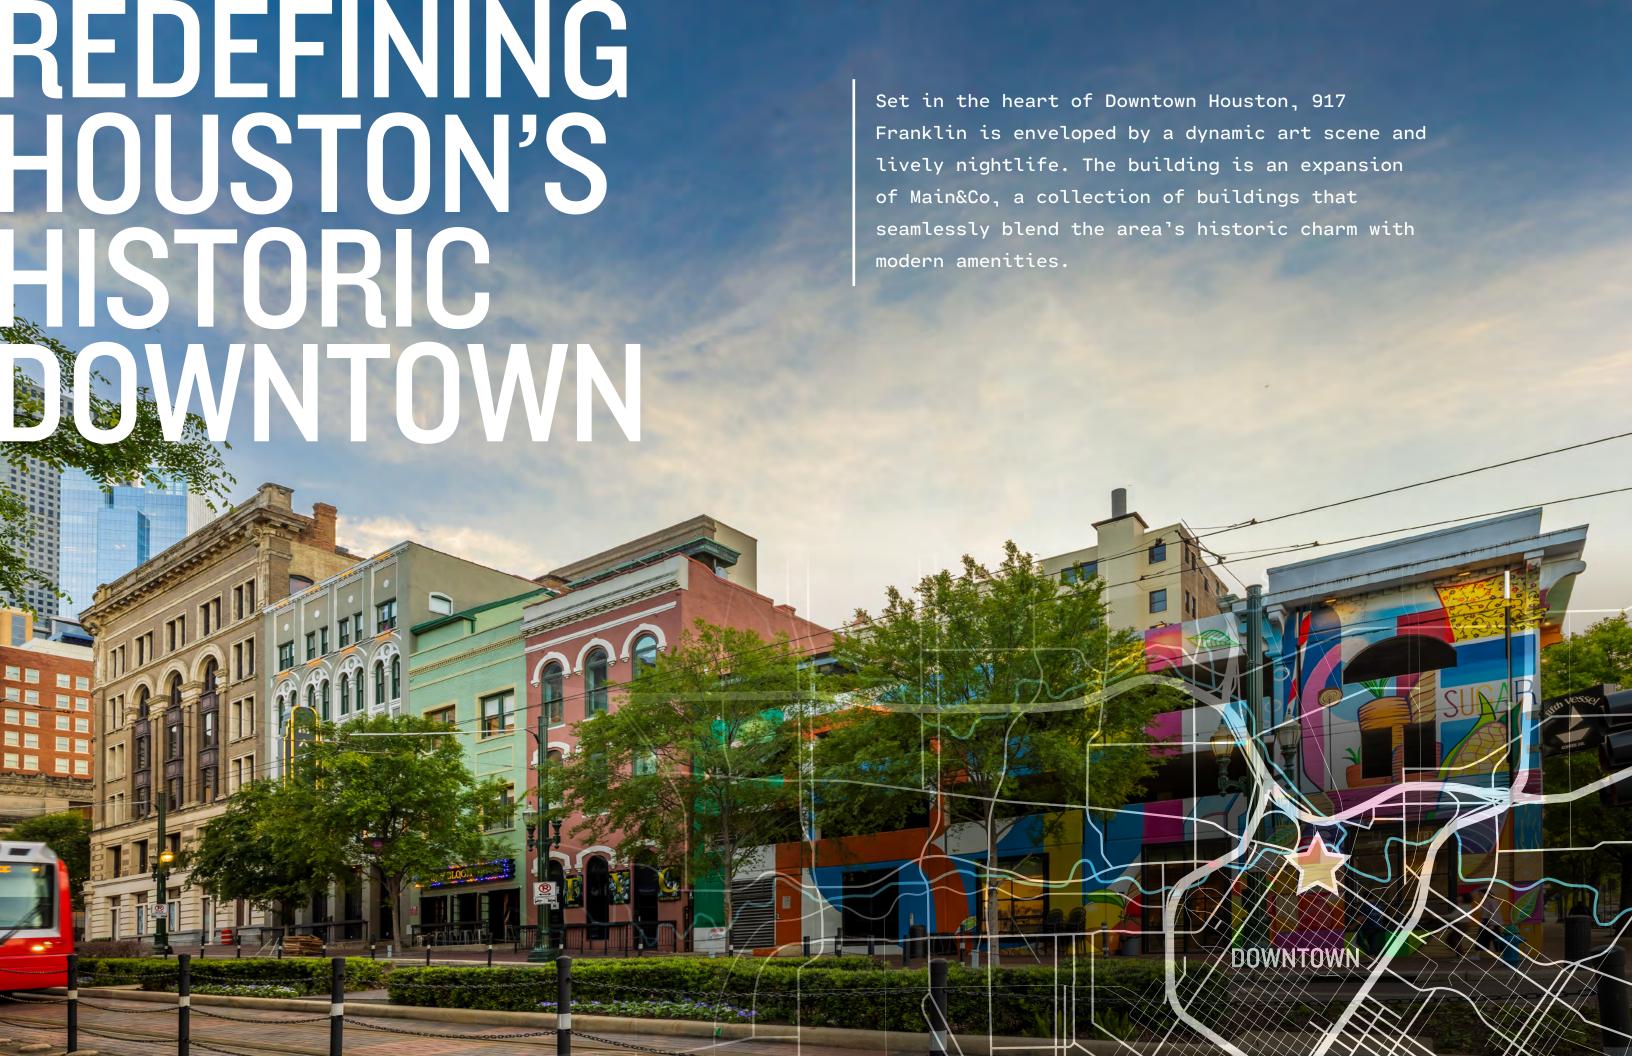

### IN THE MIDST OF DOWNTOWN **ENERGY**

#### **RECREATION AND ENTERTAINMENT**

- 12. Market Square Park
- 13. Allen's Landing Park
- 14. Wortham Theater Center
- 15. Alley Theatre
- 16. Post HTX

Downtown offers a perfect balance of walkability and accessibility to the city's top cultural and entertainment attractions, including major sports arenas, parks, theaters, art venues, new and innovative restaurants, bars, hotels, and shops.