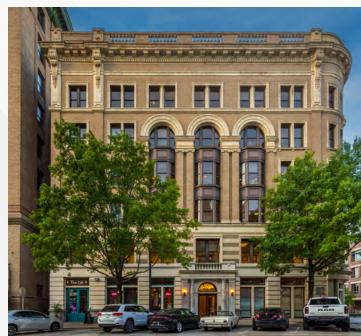

## PROJECT DETAILS

- 6 Floors | 40,720 SF
- Keycard/Bluetooth access
- On-site personnel
- Thai Cafe located on street level
- Directly along the METRORail red line
- Covered garage parking