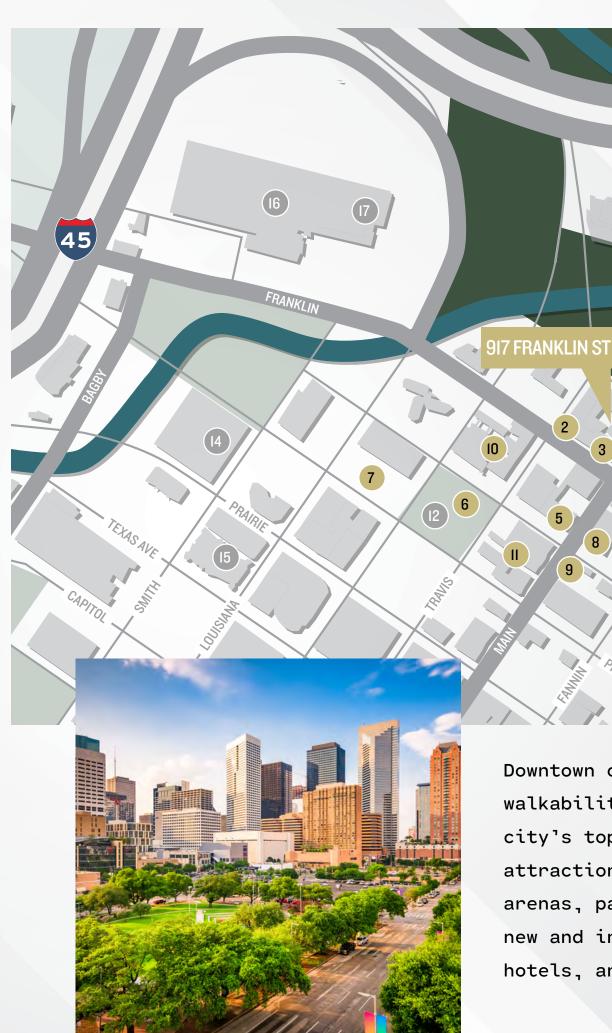

### IN THE MIDST OF DOWNTOWN **ENERGY**

#### **RESTAURANTS AND BARS**

- 1. McIntyre's
- 2. La Calle
- 3. Thai Cafe
- 4. Fifth Vessel Coffee Co.
- 5. Line & Lariat
- 6. Niko Niko's
- 7. GJ Tavern
- 8. Roma's Pizza
- Fabian's Latin Flavors
- 10. Market Square
  - La Fisheria
  - Barnabys Café
  - Sapporo
  - Henke & Pilot
  - La Carafe
  - Hearsay Market Square 17. 713 Music Hall
  - The Tipping Point Coffee
  - One Armed Scissor

#### 11. Market Square

- Angel Share
- La Diabla
- High & Dry
- Char Bar
- Warren's Inn
- The Honeymoon Cafe
- Captain Foxheart's
- Little Dipper Bar
- Notsuoh
- Dean's Downtown

#### **RECREATION AND ENTERTAINMENT**

- 12. Market Square Park
- 13. Allen's Landing Park
- 14. Wortham Theater Center
- 15. Alley Theatre
- 16. Post HTX

Downtown offers a perfect balance of walkability and accessibility to the city's top cultural and entertainment attractions, including major sports arenas, parks, theaters, art venues, new and innovative restaurants, bars, hotels, and shops.