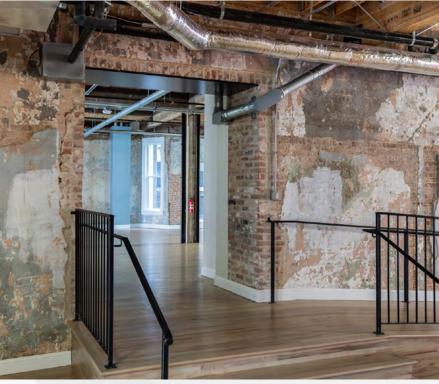

# RESTORATION. HISTORIC PRESERVATION.

The renovation merges the historic character of the building with modern finishes, creative use of space, and one-of-a-kind amenities-delivering a unique and elevated office experience only found at Main&Co.

- Full lobby and restroom renovations
- New ground floor retail amenities
- Original building exterior with detailed restoration including masonry repairs, architectural lighting, paint, and new window seals, frames and reglazing
- Upgraded building technology including secure access controls, video intercom, wi-fi and more