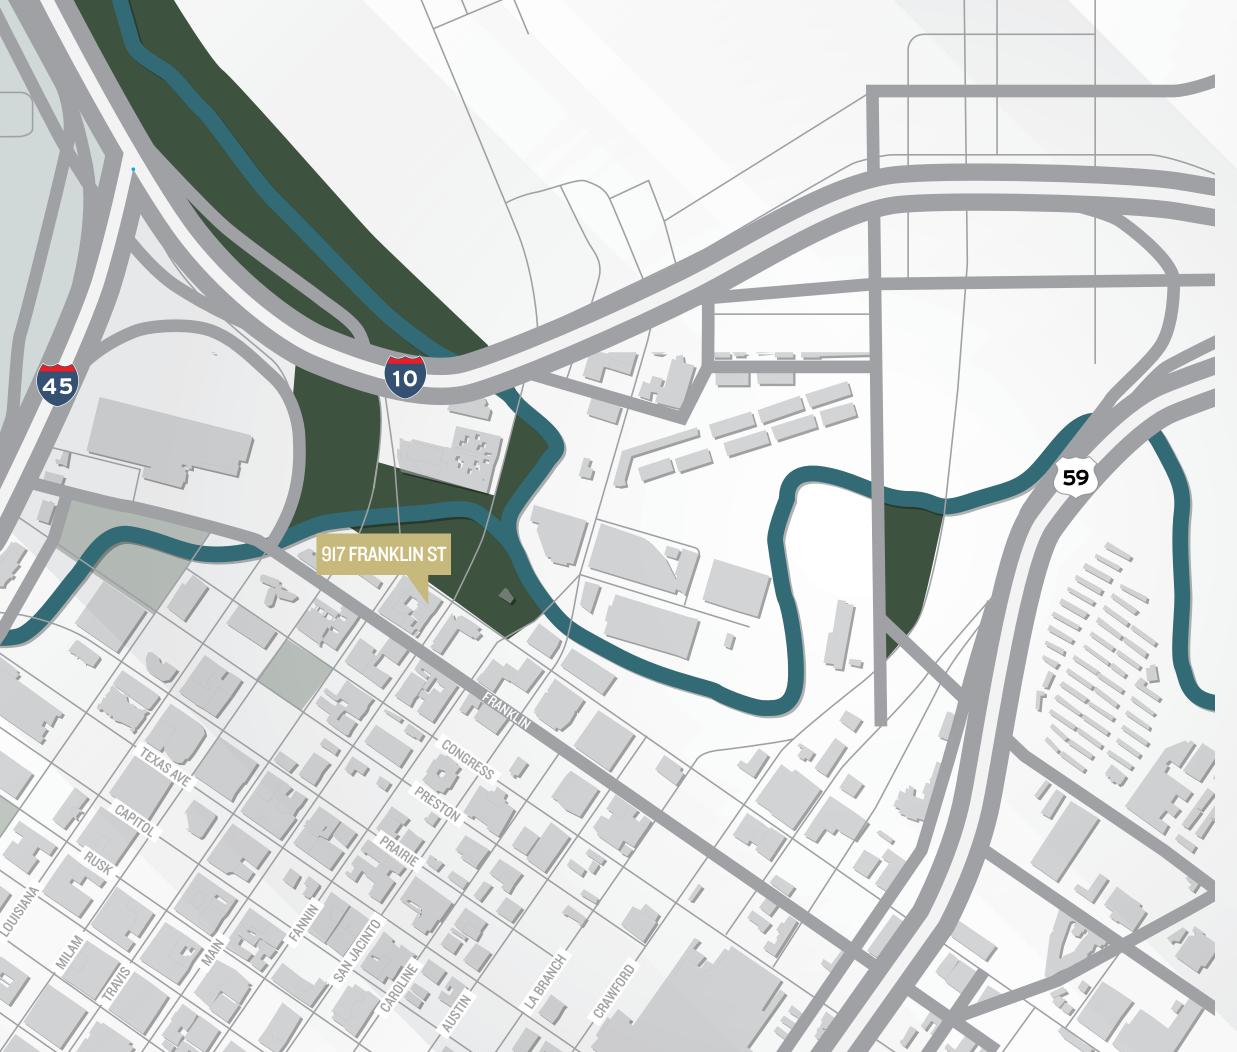

#### CONVENIENTLY LOCATED

Conveniently situated at the intersection of Main Street and Franklin Street, 917
Franklin offers easy highway access and direct connection to the METRORail line.

#### **DRIVE TIMES**

• Medical Center: 12 Min

• Galleria: 18 Min

• Hobby Airport: 20 Min

• IAH: 25 Min