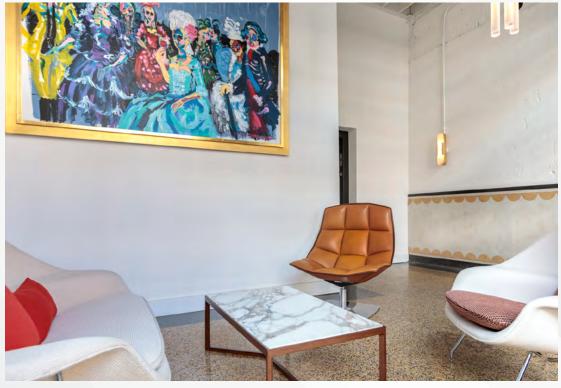

# RESTORATION. HISTORIC PRESERVATION.

The renovation merges the historic character of the building with modern finishes, creative use of space, and one-of-a-kind amenities-delivering a unique and elevated office experience only found at Main&Co.

- Full lobby and restroom renovations
- New ground floor retail amenities
- Original building exterior with detailed restoration including masonry repairs, architectural lighting, paint, and new window seals, frames and reglazing
- Upgraded building technology including secure access controls, video intercom, wi-fi and more