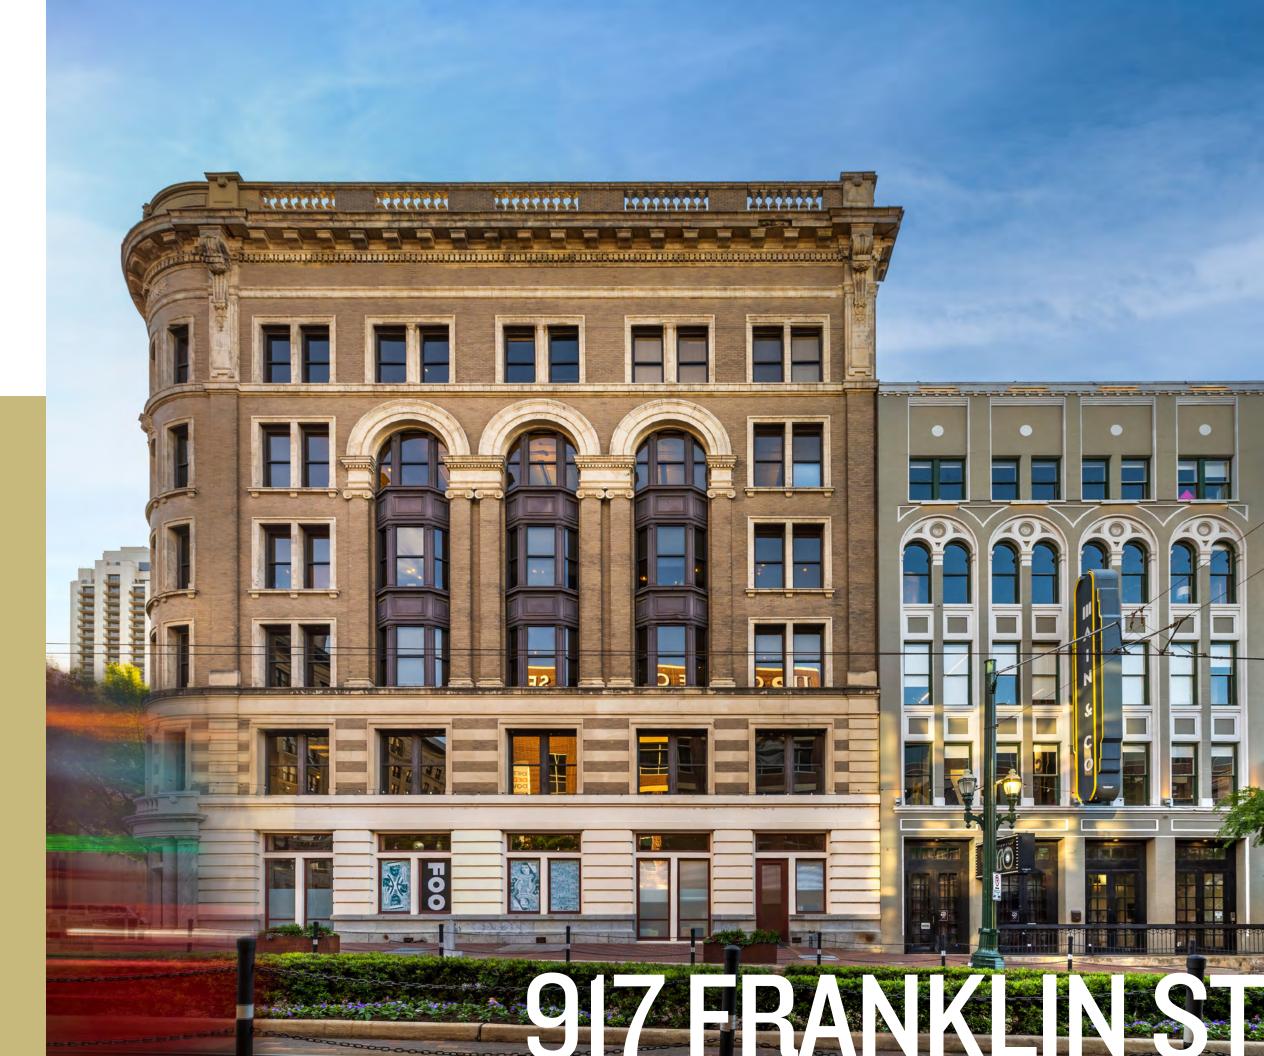

# RESTORATION. HISTORIC PRESERVATION.

The renovation merges the historic character of the building with modern finishes, creative use of space, and one-of-a-kind amenities-delivering a unique and elevated office experience only found at Main&Co.

- Full lobby and restroom renovations
- New ground floor retail amenities
- Original building exterior with detailed restoration including masonry repairs, architectural lighting, paint, and new window seals, frames and reglazing
- Upgraded building technology including secure access controls, video intercom, wi-fi and more