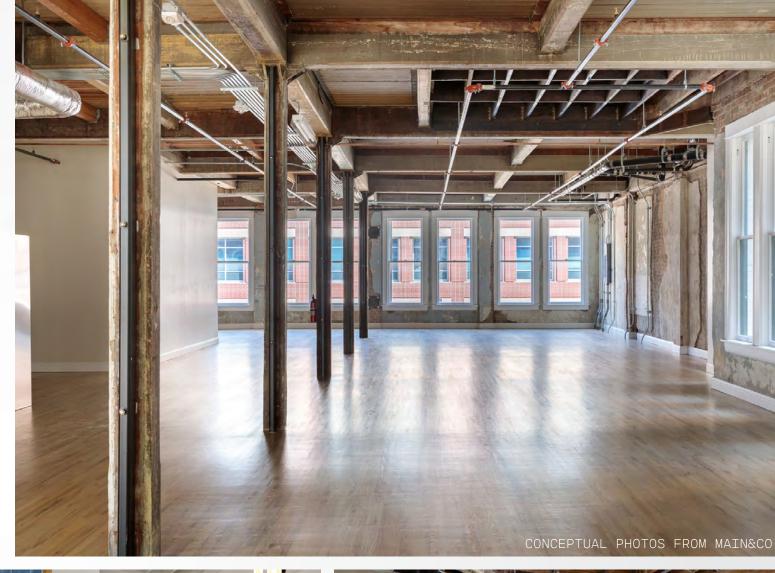

# RESTORATION. HISTORIC PRESERVATION.

The renovation merges the historic character of the building with modern finishes, creative use of space, and one-of-a-kind amenities-delivering a unique and elevated office experience only found at Main&Co.

- Full lobby and restroom renovations
- New ground floor retail amenities
- Original building exterior with detailed restoration including masonry repairs, architectural lighting, paint, and new window seals, frames and reglazing
- Upgraded building technology including secure access controls, video intercom, wi-fi and more