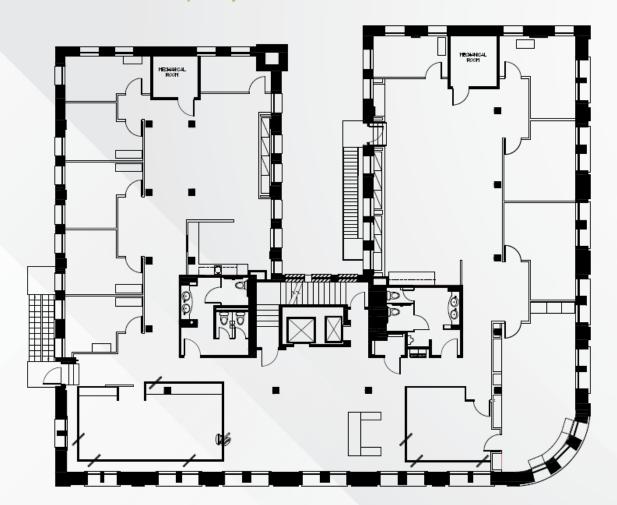

istoric character of the building with modern finishes, creative use of space, and one-of-a-kind amenities-delivering a unique and elevated office experience only found at Main&Co.



- Full lobby and restroom renovations
- New ground floor retail amenities
- Original building exterior with detailed restoration including masonry repairs, architectural lighting, paint, and new window seals, frames and reglazing
- Upgraded building technology including secure access controls, video intercom, wi-fi and more





## THE MAIN ELEMENTS

## PROJECT DETAILS

- 6 Floors | 40,720 SF
- Keycard/Bluetooth access
- On-site personnel
- Thai Cafe located on street level
- Directly along the METRORail red line
- Covered garage parking



#### TYPICAL FLOORPLATE

**6**<sup>TH</sup> **FLOOR** | **6,457**SF





### IN THE MIDST OF DOWNTOWN **ENERGY**

#### **RESTAURANTS AND BARS**

- 1. McIntyre's
- 2. La Calle
- 3. Thai Cafe
- 4. Fifth Vessel Coffee Co.
- 5. Line & Lariat
- 6. Niko Niko's
- 7. GJ Tavern
- 8. Roma's Pizza
- Fabian's Latin Flavors
- 10. Market Square
  - La Fisheria
  - Barnabys Café
  - Sapporo
  - Henke & Pilot
  - La Carafe
  - Hearsay Market Square 17. 713 Music Hall
  - The Tipping Point Coffee
  - One Armed Scissor

#### 11. Market Square

- Angel Share
- La Diabla
- High & Dry
- Char Bar
- Warren's Inn
- The Honeymoon Cafe
- Captain Foxheart's
- Little Dipper Bar
- Notsuoh
- Dean's Downtown

#### **RECREATION AND ENTERTAINMENT**

- 12. Market Square Park
- 13. Allen's Landing Park
- 14. Wortham Theater Center
- 15. Alley Theatre
- 16. Post HTX



Downtown offers a perfe