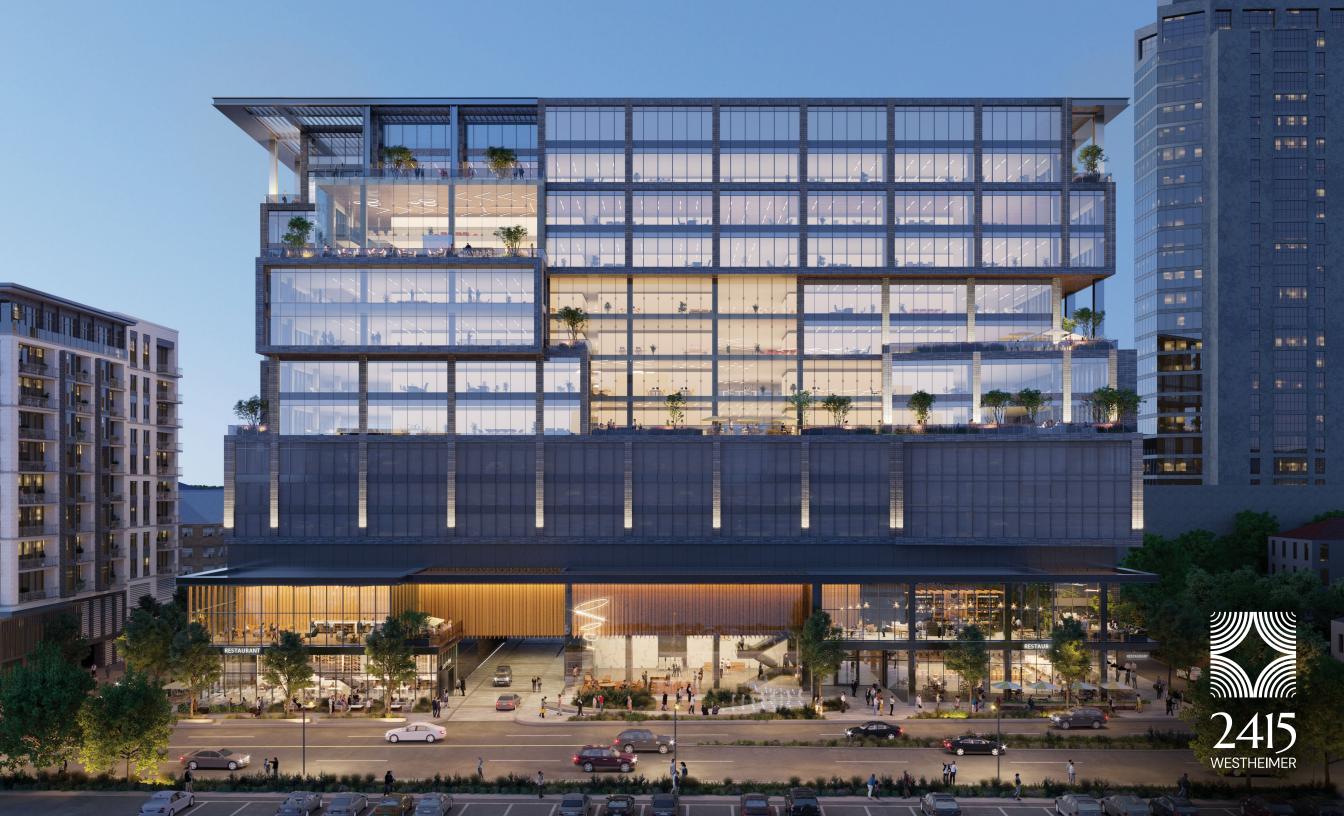

# Location, Meet Style.

Embedded in the heart of River Oaks, 2415 Westheimer rises 14 stories as Houston's foremost boutique address.

Gensler's sophisticated design coupled with Trammell Crow's uncompromising standards produce a frictionless environment where productivity and collaboration thrive.

# Design is a beautiful language.

We speak it fluently.

Sophisticated, modern interiors finished with texture and warmth invite you to spread out and settle in. With ample ceiling height and a versatility-enhancing structure, our spaces liberate you from confinement and convert your office into a showpiece for your brand.