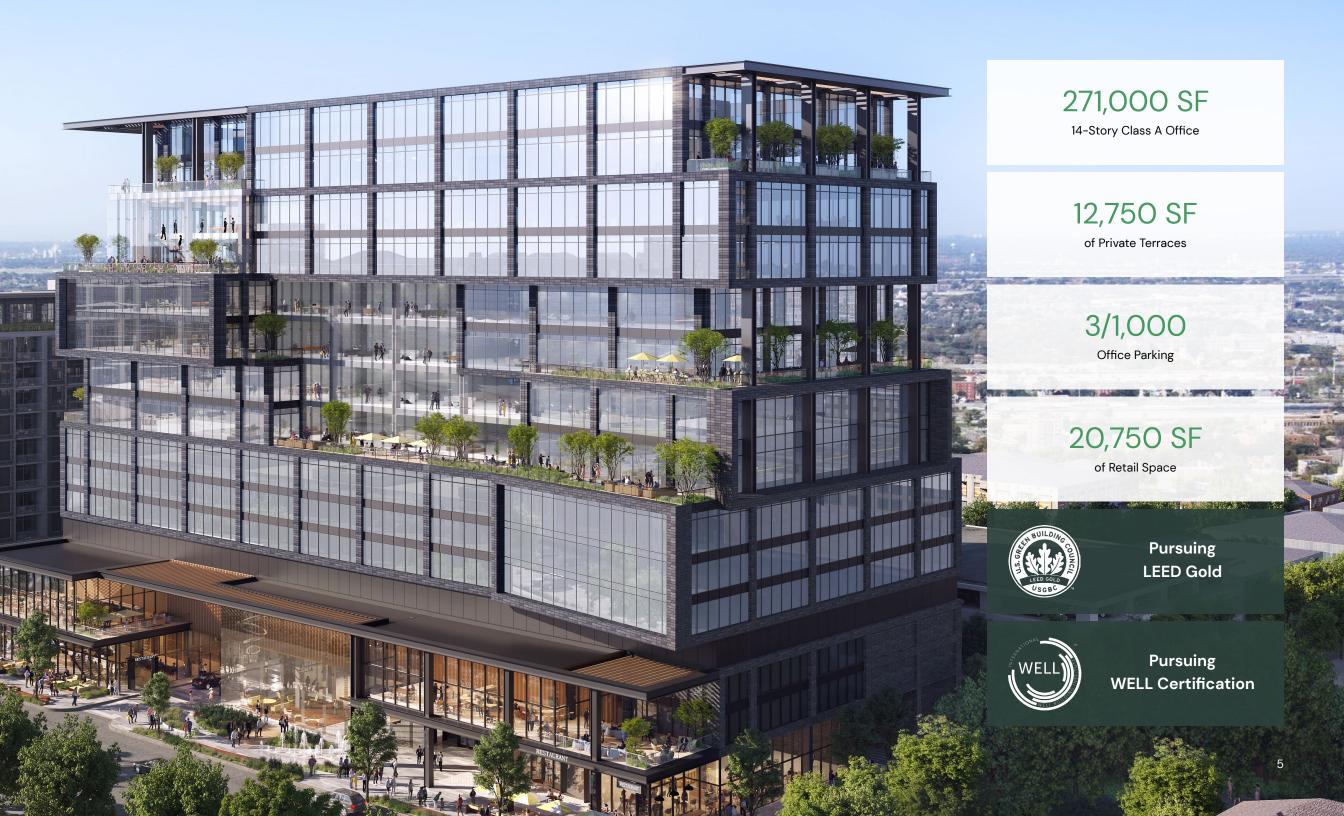

### Envision Yourself Here

| Level 15     | 34,300 RSF of Office          |
|--------------|-------------------------------|
| Level 14     | 34,300 RSF of Office          |
| Level 13     | 36,100 RSF of Office          |
| Level 12     | 32,900 RSF of Office          |
| Level 11     | 34,300 RSF of Office          |
| Level 10     | 37,200 RSF of Office          |
| Level 9      | 36,000 RSF of Office          |
| Level 8      | 85 Parking Spaces             |
| Level 7      | 100 Parking Spaces            |
| Level 6      | 100 Parking Spaces            |
| Level 5      | 100 Parking Spaces            |
| Level 4      | 100 Parking Spaces            |
| Level 3      | 65 Parking Spaces             |
| Levels 1-2   | 6,335 SF Office Lobby         |
| Ground Floor | 12,600 SF Ground Floor Retail |
| Underground  | 95 Parking Spaces             |