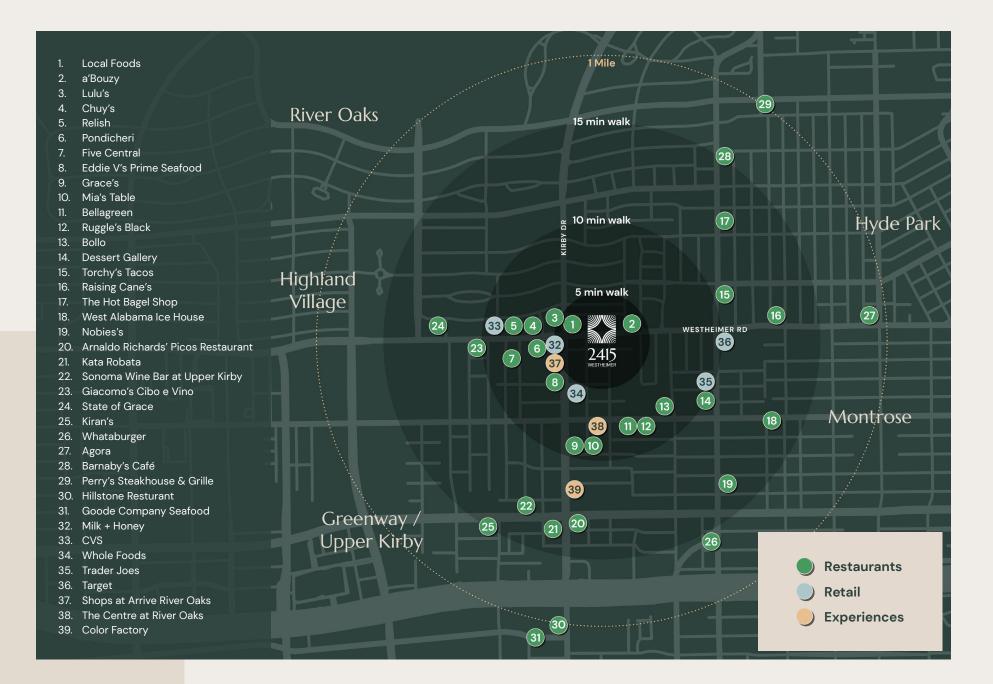

# Unlock Houston's Premier Lifestyle Destination

At 2415 Westheimer, Houston's most walkable neighborhood sits right outside your door. Stroll to Montrose boutiques, dine at local favorites, admire art in legendary galleries—all just steps away.

### Walkability That Connects

#### Within a 5-minute walk:

- + a'Bouzy
- + Local Foods
- + Pondicheri
- + Milk + Honey
- + Whole Foods
- + Armandos

#### Within a 10-minute walk:

- + Relish
- + State of Grace
- + Kata Robata
- + Pinstripes
- + Original Carrabbas