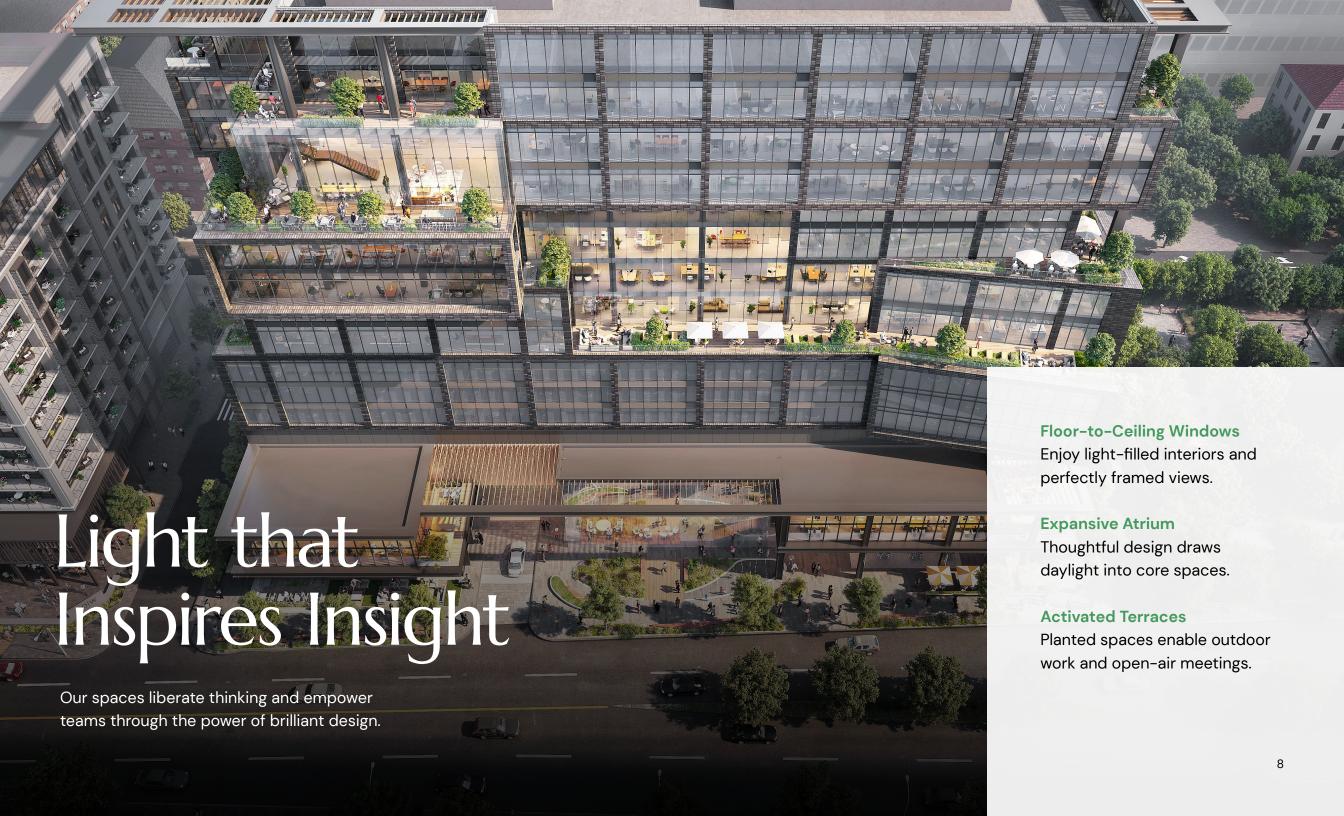

# Design is a beautiful language.

We speak it fluently.

Sophisticated, modern interiors finished with texture and warmth invite you to spread out and settle in. With ample ceiling height and a versatility-enhancing structure, our spaces liberate you from confinement and convert your office into a showpiece for your brand.

Everything at 2415 Westheimer is arranged to help you think bigger. Host standout meetings in the executive boardroom with downtown views. Entertain clients in the exclusive tenant club lounge. Let your ideas breathe and take shape in wide-open workspaces washed with natural light.