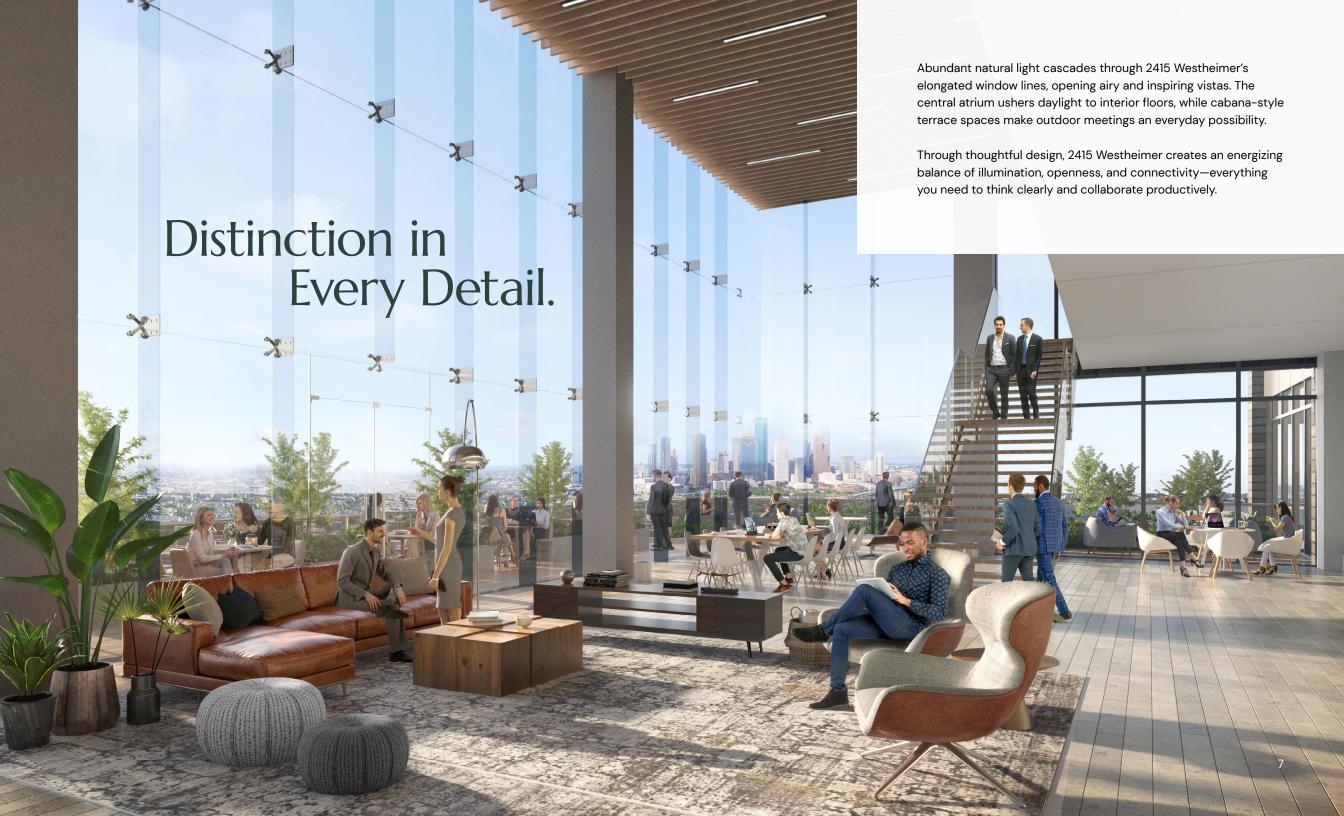

Everything at 2415 Westheimer is arranged to help you think bigger. Host standout meetings in the executive boardroom with downtown views. Entertain clients in the exclusive tenant club lounge. Let your ideas breathe and take shape in wide-open workspaces washed with natural light.