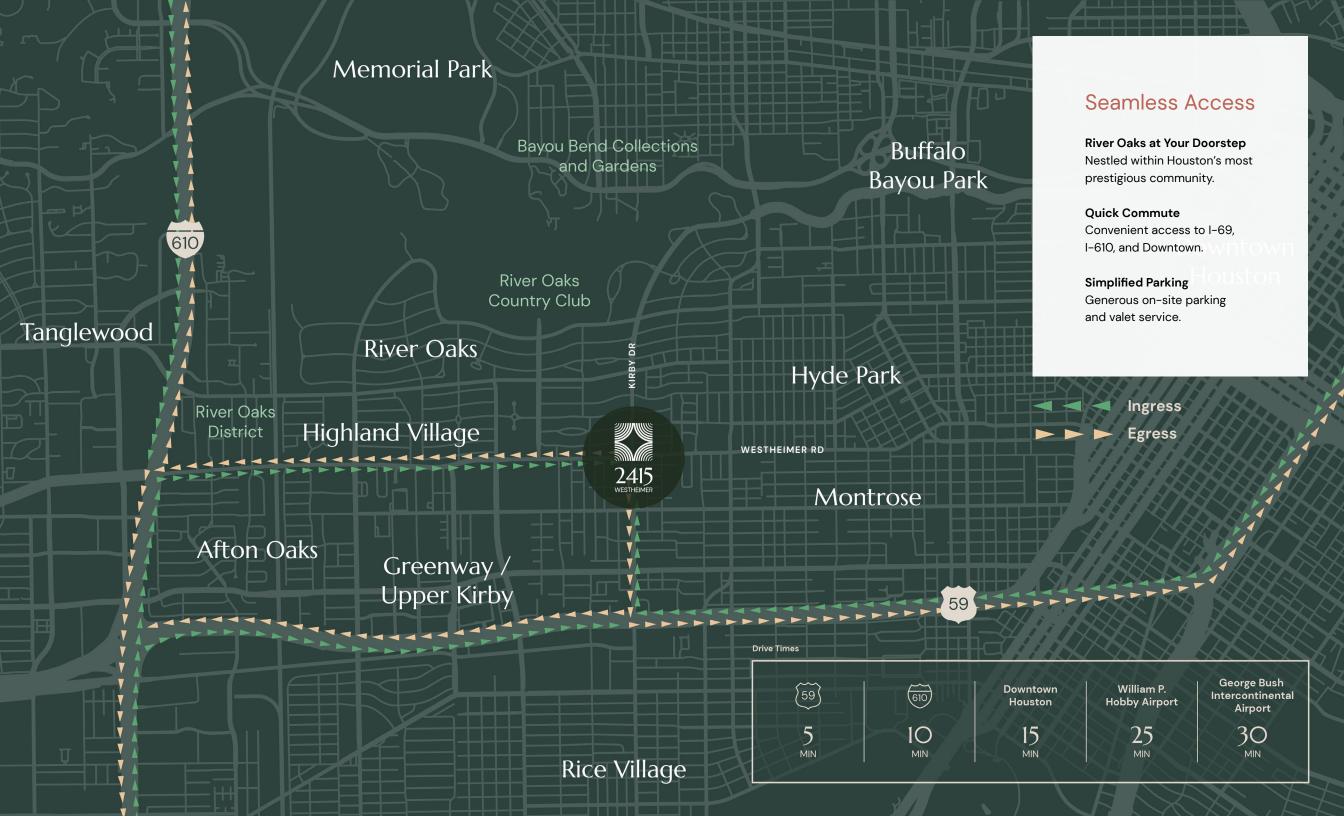

# Location, Meet Style.

Embedded in the heart of River Oaks, 2415 Westheimer rises 14 stories as Houston's foremost boutique address.

Gensler's sophisticated design coupled with Trammell Crow's uncompromising standards produce a frictionless environment where productivity and collaboration thrive.